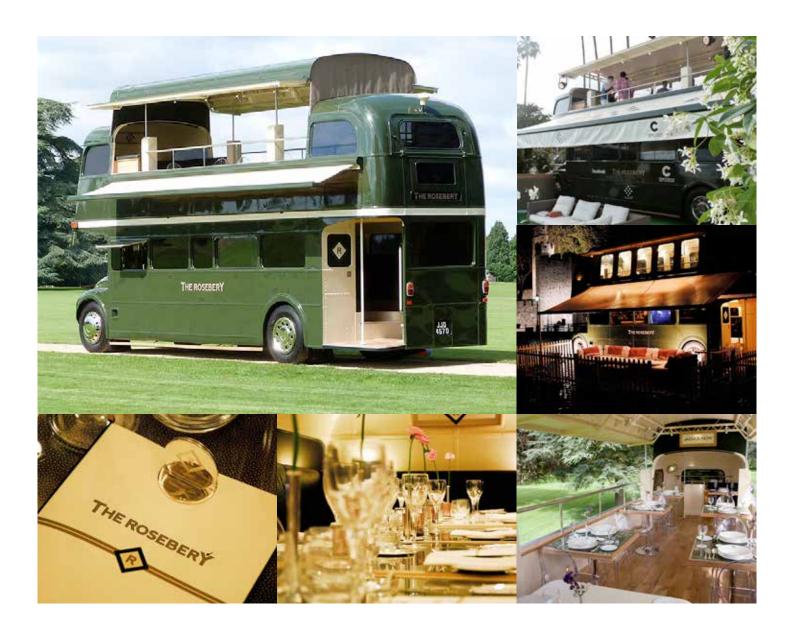

## Rosebery

## **Brief:**

To build a quintessentially British premium cocktail bar experience using a vintage Routemaster bus.

## Response:

3 months of design working with the client to then start producing the World's most glamorous mobile cocktail bar, premium materials are used throughout, lighting designs tested and high end functionality hidden behind the scene make the Rosebery totally unique. Production took 18 weeks from start to finish, all completed on time for the Rosebery's first event in Cannes for Facebook.

## Result:

The Rosebery now appears at some of the World's best events and parties.